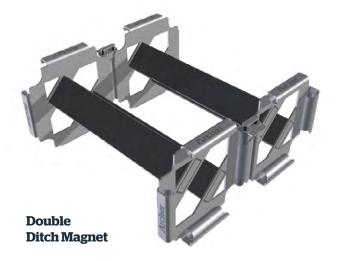

The Tornar® Ditch Magnets are a modular system that can be built together into many shapes for optimum alignment in the fluid stream, and no specialized or costly modification is required.

Each magnetic section is equipped with a quick lock system on all sides so that the magnets can be built to fit any flow line while still clearly showing debris build-up. Each of the Tornar® Ditch Magnets' sections has a small nonmagnetic area at the bottom that allows easier cleaning with a special design cleaning tool.

The light weight magnetic sections are built to comply with all HS&E manual handling requirements.