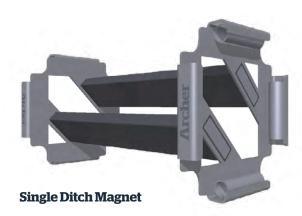

The Tornar® Ditch Magnets are a modular system that can be built together into many shapes for optimum alignment in the fluid stream, and no specialized or costly modification is required.

Each magnetic section is equipped with a quick lock system on all sides so that the magnets can be built to fit any flow line while still clearly showing debris build-up. Each of the Tornar® Ditch Magnets' sections has a small nonmagnetic area at the bottom that allows easier cleaning with a special design cleaning tool.

The light weight magnetic sections are built to comply with all HS&E manual handling requirements.